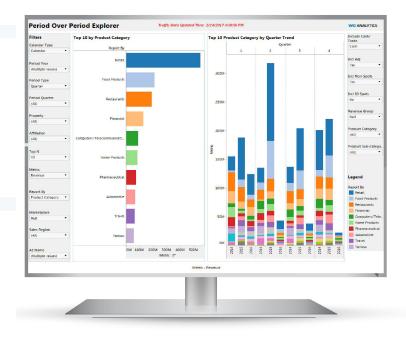

WO Analytics Enterprise consolidates and analyzes all relevant data from WideOrbit and third-party systems in a single, normalized database for a unified view across channels, markets, and platforms. Pre-built and customizable dashboards make it simple for any user to pinpoint new revenue opportunities, spot inefficiencies, and analyze business performance.