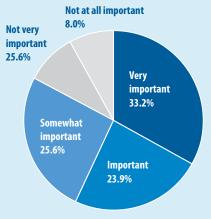

Based on Nielsen DMA® rankings

**83%** of ad buyers say its important to buy programmatic TV and digital video together

Source: eMarketer 5/15